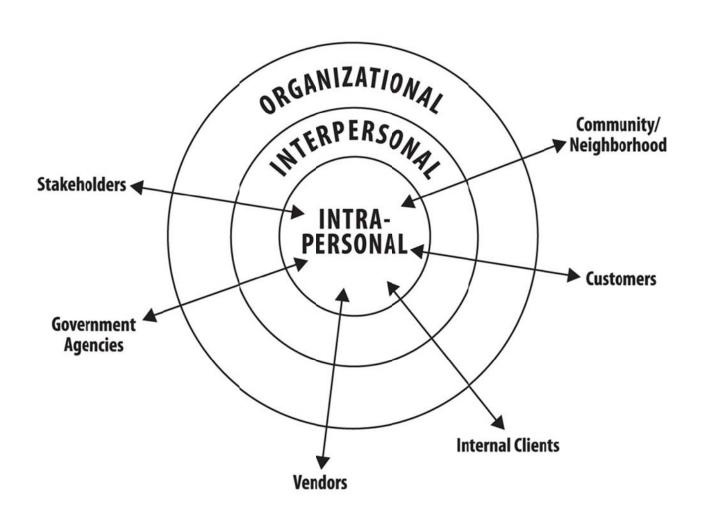

## Integrated Clarity®

## THREE LEVELS OF COMMUNICATION





## Integrated Clarity® List adapted from Nonviolent Communication<sup>SM</sup>

| List adapted from Nonviolent Communication <sup>SM</sup> Basic List of FEELINGS of People in Workplaces                             |                                                                                                                        |                                                                                                                                        |
|-------------------------------------------------------------------------------------------------------------------------------------|------------------------------------------------------------------------------------------------------------------------|------------------------------------------------------------------